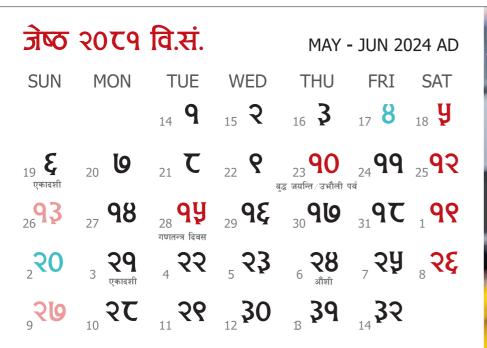

- First Mid-term Assessment Report
- 3 PTM (Grades 8-10)
- د Session Starts (Grade 12)
- τ Inter-school Road Race
- 98 Inter-school Painting, Ropai Jatra (Grade 12)
- R9Inter-house Table Tennis (Grades 4-10),<br/>Club Leaders Selection (Grade 12)
- Nepali Poetry Week Begins
- عد Nepali Poetry Meet

**SPECIAL DAYS:** 99 Dahi Chiura Diwas 98 Bhanu Jayanti

| প্রাবত                    | 1 200        | १ वि.सं                 | JUL - AUG 2024 AD       |                         |                                   |                 |
|---------------------------|--------------|-------------------------|-------------------------|-------------------------|-----------------------------------|-----------------|
| SUN                       | MON          | TUE                     | WED                     | THU                     | FRI                               | SAT             |
|                           |              | 16 <b>q</b>             | 17 <b>२</b><br>एकादशी   | 18 <b>3</b>             | 19 <b>8</b>                       | 20 <b>Y</b>     |
| 21 <b>द्र</b><br>पूर्णिमा | 22 <b>O</b>  | 23 <b>C</b>             | 24 <b>Q</b>             | 25 <b>90</b>            | 26 <b>99</b>                      | 2792            |
| 28 <b>93</b>              | 29 <b>98</b> | <sub>30</sub> <b>qy</b> | 31<br>एकादशी            | 190                     | 2 <b>9</b>                        | з <b>9</b> 9    |
| 4 <b>२०</b><br>औंशी       |              | <sub>6</sub> २२         |                         |                         |                                   |                 |
|                           | 12 <b>२८</b> | 13 <b>??</b>            | <sub>14</sub> <b>30</b> | <sub>15</sub> <b>39</b> | <b>3२</b><br>16 <sub>एकादशी</sub> |                 |
|                           |              |                         | <sub>14</sub> <b>30</b> | 15 <b>39</b>            | <b>3२</b><br>16 <sub>एकादशी</sub> | <b>Sele -+:</b> |