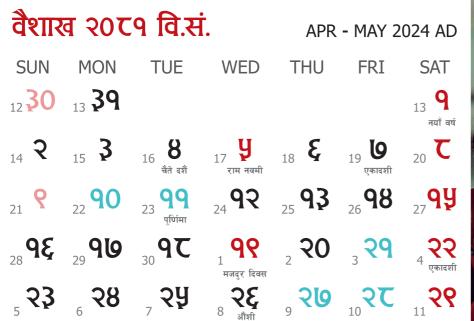

- 90 Session 2081 Starts (Grades 1-5)
- 99 Session 2081 Starts (Grades 6-10)
- Pinal Examination (Grade 11), Curriculum Info Session (Grades 8-10), Kalpan
- Reference Curriculum Info Session (Grade 4)
- २ट Curriculum Info Session (Grades 5-7)
- 39 Investiture Ceremony (Grades 1-10)

# SPECIAL DAYS:

8 Chaite Dashain, 99 Loktantra Diwas, 99 Matatirtha Aunsi

- 8 Curriculum Info Session (Grades 1-3)
- د Inter-house Futsal (Grades 4-10), Final Examination Result (Grade 11)
- 20 First Mid-term Assessment Begins
- Ry Inter-house Quiz (Grades 4-10)
- २ट Graduation Ceremony (Plus 2)