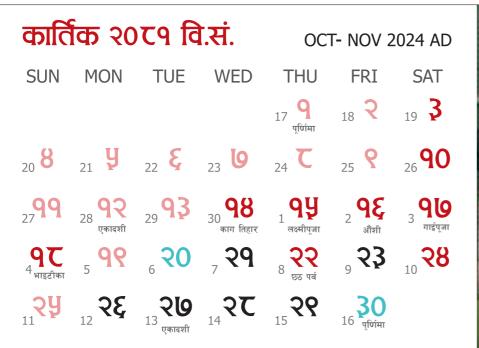

#### SPECIAL DAYS:

- ۹۶ Kukur Tihar
- 90 Nepal Sambat 1145

- Inter-house Basketball (Grades 4-10), Dance & Music Workshop (Plus 2)
- 9 PTM (Plus 2)
- Basketball Tournament (Plus 2)
- $\tau$  Junior School Sports Day (Grades 1-3)
- 93 Second Term Examination Begins
- 98 Unplugged (Plus 2)
- ۹۶ Second Mid-term (Plus 2)
- Record Term Examination Ends
- **No Second Term Reports**