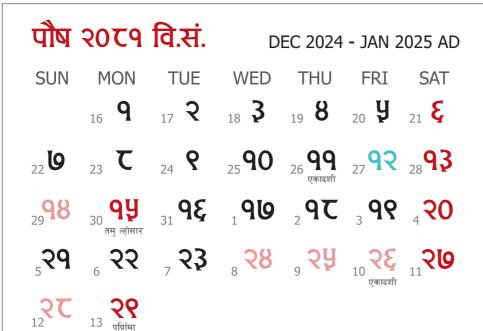

#### SPECIAL DAYS:

- ۹۶ Kukur Tihar
- 90 Nepal Sambat 1145

- Inter-house Basketball (Grades 4-10), Dance & Music Workshop (Plus 2)
- 9 PTM (Plus 2)
- Basketball Tournament (Plus 2)
- $\tau$  Junior School Sports Day (Grades 1-3)
- 93 Second Term Examination Begins
- 98 Unplugged (Plus 2)
- ۹۶ Second Mid-term (Plus 2)
- Record Term Examination Ends
- **No Second Term Reports**