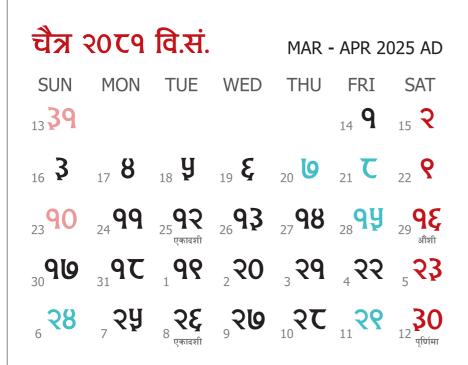

- 90 Session 2081 Starts (Grades 1-5)
- 99 Session 2081 Starts (Grades 6-10)
- Pinal Examination (Grade 11), Curriculum Info Session (Grades 8-10), Kalpan
- Reference Curriculum Info Session (Grade 4)
- २ट Curriculum Info Session (Grades 5-7)
- 39 Investiture Ceremony (Grades 1-10)