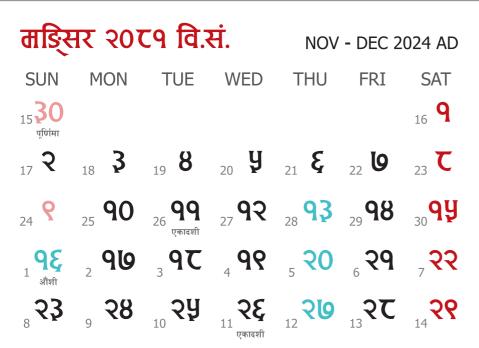

- 90 Session 2081 Starts (Grades 1-5)
- 99 Session 2081 Starts (Grades 6-10)
- Pinal Examination (Grade 11), Curriculum Info Session (Grades 8-10), Kalpan
- Reference Curriculum Info Session (Grade 4)
- २ट Curriculum Info Session (Grades 5-7)
- 39 Investiture Ceremony (Grades 1-10)