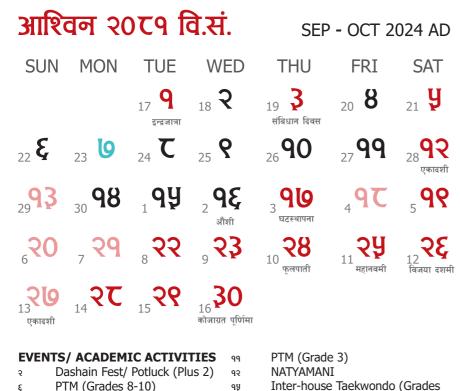

- 90 Session 2081 Starts (Grades 1-5)
- 99 Session 2081 Starts (Grades 6-10)
- Pinal Examination (Grade 11), Curriculum Info Session (Grades 8-10), Kalpan
- Reference Curriculum Info Session (Grade 4)
- २ट Curriculum Info Session (Grades 5-7)
- 39 Investiture Ceremony (Grades 1-10)

- Inter-house Taekwondo (Grades
- - Dashain-Tihar Holidays Starts

- No School Resumes
- ২৭ Futsal Tournament (Plus 2)
- 30 First Term Result (Plus 2)